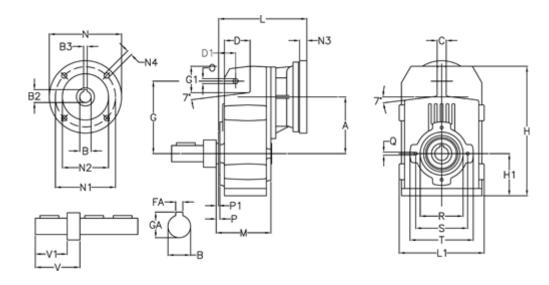

## **Data Sheet**

Article number: 29560100861235

Description: Shaft mounted gear A102R-8,6-P90B5

## **Measures**

D1 = 35.0

| FA = 8    | M = 100.5                                                   | Q = M8x12                                                                                                |
|-----------|-------------------------------------------------------------|----------------------------------------------------------------------------------------------------------|
| G = 140   | N = 200                                                     | R = 80                                                                                                   |
| G1 = 51.0 | N1 = 165                                                    | S = 100                                                                                                  |
| GA = 28.0 | N2 = 130                                                    | T = 120                                                                                                  |
| H = 251.0 | N4 = M10x20                                                 | V = 76.5                                                                                                 |
| H1 = 84.0 | O = 11                                                      | V1 = 45                                                                                                  |
| L = 205.0 | P = 4.5                                                     |                                                                                                          |
|           | G = 140<br>G1 = 51.0<br>GA = 28.0<br>H = 251.0<br>H1 = 84.0 | G = 140 N = 200<br>G1 = 51.0 N1 = 165<br>GA = 28.0 N2 = 130<br>H = 251.0 N4 = M10x20<br>H1 = 84.0 O = 11 |

L1 = 170 P1 = 3.0